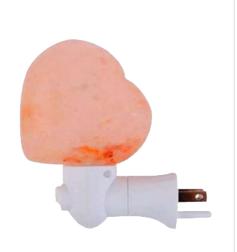

## HIMALAYAN SALT NIGHT LIGHT LAMP WHIT BULB

**Engraved Shape** 

**ART NO.555** 

### HIMALAYAN SALT NIGHT LIGHT LAMP WHIT BULB

Heart Shape

HIMALAYAN SALT LAMP NATRUAL AROMA BURNER

Wooden base

**ART NO.557** 