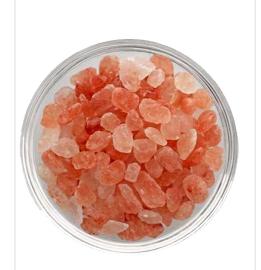

#### HIMALAYAN SALT EDIBLE SALT PINK COLOR

SAMLL CHUNKS [3cm - 5cm]

**ART NO.593** 