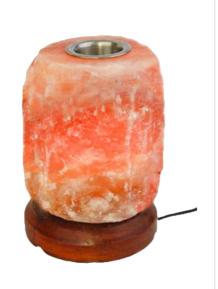

## HIMALAYAN SALT LAMP NATURAL SHAPE

Wooden Base , Weight 1KG UPTO 80kG

**ART NO.501** 