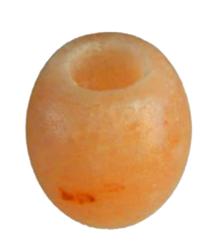

## HIMALAYAN SALT CANDLE HOLDER CRAFTED SHAPE

Tear Drop Polished 3x4 In Weight 1.3-1.76 LBS

**ART NO.520** 