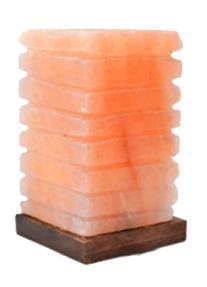

### HIMALAYAN SALT LAMP CRAFTED BLOCK SHAPE

With Wooden Base Dia 4x4x6 In

**ART NO.504** 