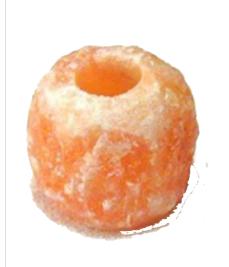

## HIMALAYAN SALT LAMP BALL SHAPE

With Led Light & USB Cable size 3x3 3/12 Inch
1.5 LBS With Flasing Bulb

**ART NO.102** 