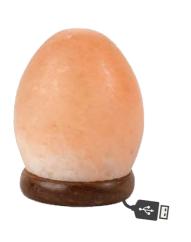

# HIMALAYAN SALT LAMP EGG SHAPE

With Led Light & USB Cable size 3x3 3/12 Inch
1.5 LBS With Flasing Bulb

**ART NO.103** 