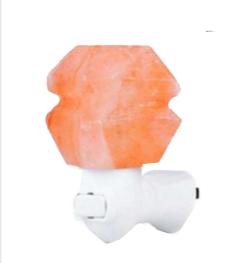

## HIMALAYAN SALT LAMP CRAFTED FIRE BOWL SQUARE SHAPE

With Salt Chunks

HIMALAYAN SALT LAMP SNOW WHITE CRAFTED HEART SHAPE

Fire Bowl Wooden base

**ART NO.545** 

HIMALAYAN SALT NIGHT LIGHT LAMP WHIT BULB

Globe Shape

**ART NO.546** 

HIMALAYAN SALT NIGHT LIGHT LAMP WHIT BULB

Lamp Shape

**ART NO.547** 

HIMALAYAN SALT NIGHT LIGHT LAMP WHIT BULB

Cylander

**ART NO.548** 

HIMALAYAN SALT NIGHT LIGHT LAMP WHIT BULB