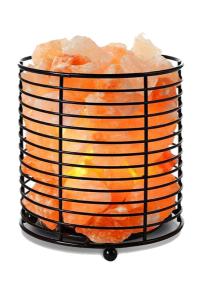

### HIMALAYAN SALT LAMP CRAFTED IRON BASKET SHAPE

With Steel Cage

**ART NO.580** 

#### HIMALAYAN SALT LAMP CRAFTED IRON BASKET SHAPE

With Steel Cage

**ART NO.581** 

#### HIMALAYAN SALT LAMP CRAFTED IRON BASKET SHAPE

With Steel Cage

**ART NO.582** 

#### HIMALAYAN SALT LAMP CRAFTED IRON BASKET SHAPE

With Steel Cage

**ART NO.583** 

#### HIMALAYAN SALT LAMP CRAFTED IRON BASKET SHAPE

With Steel Cage

HIMALAYAN SALT LAMP CRAFTED IRON BASKET SHAPE

With Steel Cage

**ART NO.585** 

## HIMALAYAN SALT LAMP CRAFTED IRON BASKET SHAPE

With Steel Cage

**ART NO.586** 