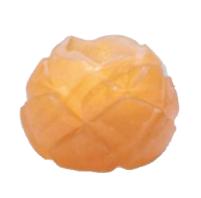

DER CRAFTED PAIR SHAPE

Ying Yang Pair Polished 1.5x3 Weight 3.5 LBS

**ART NO.517** 



## HIMALAYAN SALT CANDLE HOLDER CRAFTED HEART SHAPE

Heart Polished 3x3x4 In Weight 1.3-1.76 LBS

**ART NO.518** 



## HIMALAYAN SALT CANDLE HOLDER CRAFTED DIAMOND SHAPE

Diamond Polished 3x4 In Weight 1.3-1.76 LBS Each

**ART NO.519** 



## HIMALAYAN SALT CANDLE HOLDER CRAFTED SHAPE

Tear Drop Polished 3x4 In Weight 1.3-1.76 LBS

**ART NO.520** 



### HIMALAYAN SALT CANDLE HOLDER CRAFTED SHAPE

Ash Tray Polished 4x4 In 1.3-1.76 LBS



HIMALAYAN SALT CANDLE HOLDER NATURAL SHAPE

Weight 2-4.5 LBS

**ART NO.522** 



## HIMALAYAN SALT CANDLE HOLDER NATURAL SHAPE

Weight 4.5-6.5 LBS

**ART NO.523** 



#### HIMALAYAN SALT CANDLE HOLDER CRAFTED

Three Holes Slap Candle Polished 3x5 In

**ART NO.524** 



#### HIMALAYAN SALT CANDLE HOLDER CRAFTED

Flower Polished

**ART NO.525** 



#### HIMALAYAN SALT CANDLE HOLDER CRAFTED

Round Shape Polished

**ART NO.526** 



#### HIMALAYAN SALT CANDLE HOLDER CRAFTED

Round Shape Polished 3x4 In 1.3-176 LBS



### HIMALAYAN SALT CANDLE HOLDER NATURAL SHAPE

Three Holes Slap Candle

**ART NO.528** 



#### HIMALAYAN SALT CANDLE HOLDER ELEPHENT SHAPE

With Wooden base

**ART NO.529** 



#### HIMALAYAN SALT LAMP CRAFTED DOLPHAN FISH

With Wooden base

**ART NO.530** 



#### HIMALAYAN SALT LAMP CRAFTED RABBIT

With Wooden base

**ART NO.531** 



#### HIMALAYAN SALT LAMP CRAFTED FISH SHAPE

With Wooden base

**ART NO.531** 



#### HIMALAYAN SALT LAMP CRAFTED CAT SHAPE

With Wooden base



HIMALAYAN SALT LAMP CRAFTED DOP SHAPE

With Wooden base

**ART