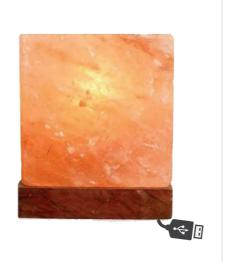

## HIMALAYAN SALT LAMP BALL SHAPE

With Led Light & USB Cable size 3x3 3/12 Inch
1.5 LBS With Flasing Bulb

**ART NO.102** 