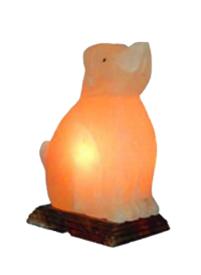

#### HIMALAYAN SALT CANDLE HOLDER ELEPHENT SHAPE

With Wooden base

**ART NO.529** 