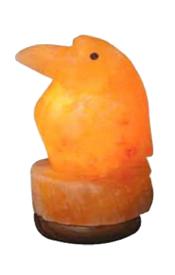

In 1.3-1.76 LBS



HIMALAYAN SALT CANDLE HOLDER NATURAL SHAPE

Weight 2-4.5 LBS

**ART NO.522** 



## HIMALAYAN SALT CANDLE HOLDER NATURAL SHAPE

Weight 4.5-6.5 LBS

**ART NO.523** 



#### HIMALAYAN SALT CANDLE HOLDER CRAFTED

Three Holes Slap Candle Polished 3x5 In

**ART NO.524** 



#### HIMALAYAN SALT CANDLE HOLDER CRAFTED

Flower Polished

**ART NO.525** 



#### HIMALAYAN SALT CANDLE HOLDER CRAFTED

Round Shape Polished

**ART NO.526** 



#### HIMALAYAN SALT CANDLE HOLDER CRAFTED

Round Shape Polished 3x4 In 1.3-176 LBS



### HIMALAYAN SALT CANDLE HOLDER NATURAL SHAPE

Three Holes Slap Candle

**ART NO.528** 



#### HIMALAYAN SALT CANDLE HOLDER ELEPHENT SHAPE

With Wooden base

**ART NO.529** 



#### HIMALAYAN SALT LAMP CRAFTED DOLPHAN FISH

With Wooden base

**ART NO.530** 



#### HIMALAYAN SALT LAMP CRAFTED RABBIT

With Wooden base

**ART NO.531** 



#### HIMALAYAN SALT LAMP CRAFTED FISH SHAPE

With Wooden base

**ART NO.531** 



#### HIMALAYAN SALT LAMP CRAFTED CAT SHAPE

With Wooden base



HIMALAYAN SALT LAMP CRAFTED DOP SHAPE

With Wooden base

**ART NO.533** 



#### HIMALAYAN SALT LAMP NATRUAL SHAPE

With Wooden base , Weight 2.5-4.5 LBS

**ART NO.534** 



#### HIMALAYAN SALT LAMP CRAFTED FIRE BOWL SHAPE

With Steel Cage

**ART NO.535** 



#### HIMALAYAN SALT LAMP CRAFTED TABLE LAMP

Shape With Wooden base

**ART NO.536** 



#### HIMALAYAN SALT LAMP CRAFTED RABBIT SHAPE

With Wooden base

**ART NO.537** 



### HIMALAYAN SALT LAMP CRAFTED FIRE BOWL SHAPE

With Salt Balls



HIMALAYAN SALT LAMP LEAF SHAPE ART NO.539



HIMALAYAN SALT LAMP FIRE BOWL