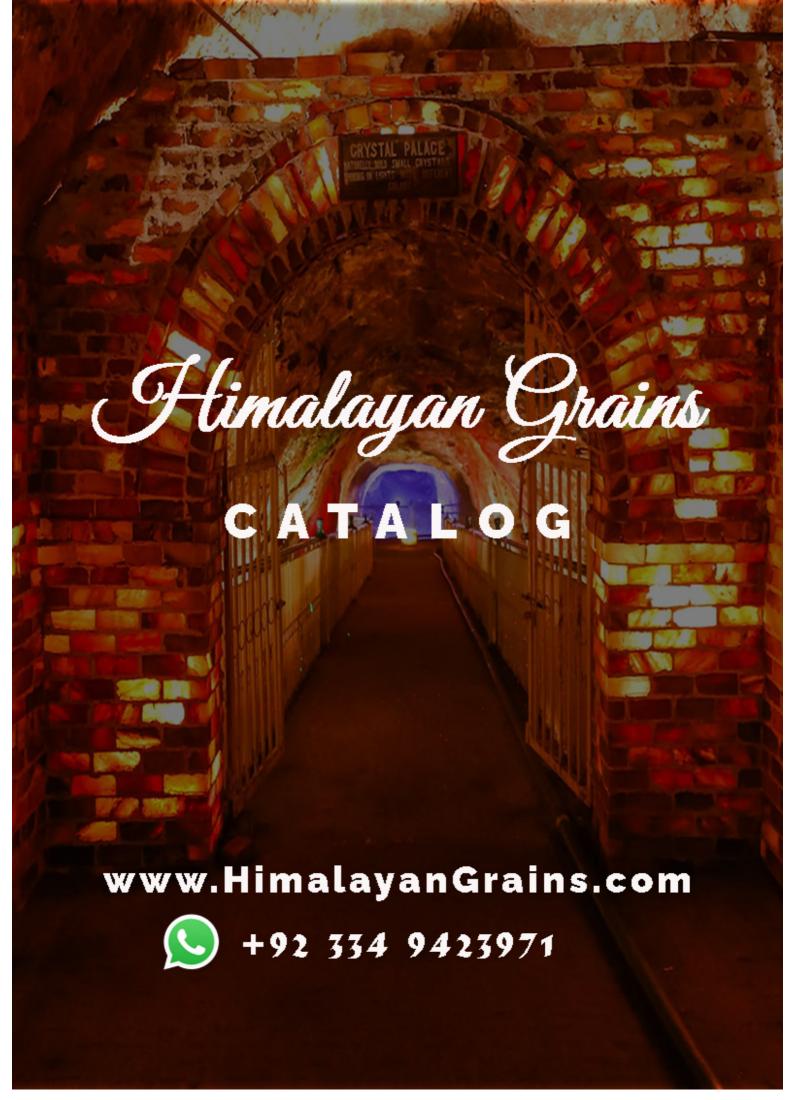

## HIMALAYAN SALT LAMP NATURAL SHAPE

With Led Light & USB Cable size 3x3 3/12 Inch
1.5 LBS With Flasing Bulb

**ART NO.100** 