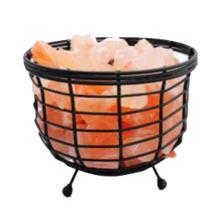

### HIMALAYAN SALT LAMP CRAFTED IRON BASKET SHAPE

With Steel Cage

**ART NO.580** 

#### HIMALAYAN SALT LAMP CRAFTED IRON BASKET SHAPE

With Steel Cage

**ART NO.581** 

#### HIMALAYAN SALT LAMP CRAFTED IRON BASKET SHAPE

With Steel Cage

**ART NO.582** 

#### HIMALAYAN SALT LAMP CRAFTED IRON BASKET SHAPE

With Steel Cage

**ART NO.583** 

#### HIMALAYAN SALT LAMP CRAFTED IRON BASKET SHAPE

With Steel Cage

HIMALAYAN SALT LAMP CRAFTED IRON BASKET SHAPE

With Steel Cage

**ART NO.585** 

## HIMALAYAN SALT LAMP CRAFTED IRON BASKET SHAPE

With Steel Cage

**ART NO.586** 