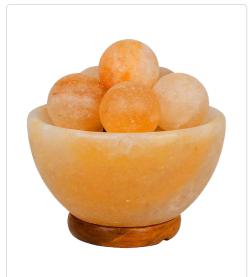

#### HIMALAYAN SALT LAMP CRAFTED BALL SHAPE

With Wooden Base Dia 6 in Dia

**ART NO.502** 