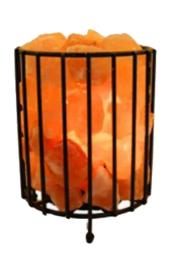

### HIMALAYAN SALT LAMP CRAFTED IRON BASKET SHAPE

With Steel Cage

**ART NO.580** 

#### HIMALAYAN SALT LAMP CRAFTED IRON BASKET SHAPE

With Steel Cage

**ART NO.581** 

#### HIMALAYAN SALT LAMP CRAFTED IRON BASKET SHAPE

With Steel Cage

**ART NO.582** 

#### HIMALAYAN SALT LAMP CRAFTED IRON BASKET SHAPE

With Steel Cage

**ART NO.583** 

#### HIMALAYAN SALT LAMP CRAFTED IRON BASKET SHAPE

With Steel Cage

HIMALAYAN SALT LAMP CRAFTED IRON BASKET SHAPE

With Steel Cage

**ART NO.585** 

## HIMALAYAN SALT LAMP CRAFTED IRON BASKET SHAPE

With Steel Cage

**ART NO.586** 