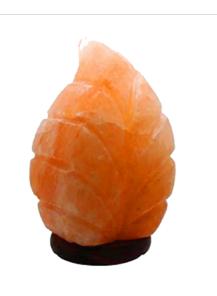

### HIMALAYAN SALT LAMP CRAFTED FIRE BOWL SHAPE

With Salt Balls

HIMALAYAN SALT LAMP LEAF SHAPE ART NO.539

HIMALAYAN SALT LAMP FIRE BOWL SHAPE

With Metal Cage

**ART NO.540** 

HIMALAYAN SALT LAMP CRAFTED SHELL WITH PEARL SHAPE