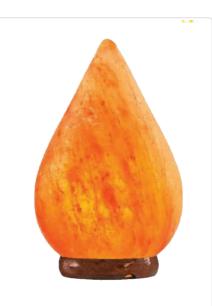

## HIMALAYAN SALT LAMP NATURAL SHAPE

With Led Light & USB Cable size 3x3 3/12 Inch
1.5 LBS With Flasing Bulb

**ART NO.100** 