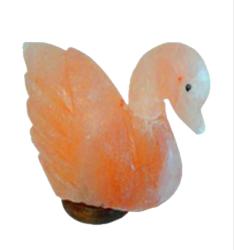

O.546** 



HIMALAYAN SALT NIGHT LIGHT LAMP WHIT BULB

Lamp Shape

**ART NO.547** 



HIMALAYAN SALT NIGHT LIGHT LAMP WHIT BULB

Cylander

**ART NO.548** 



HIMALAYAN SALT NIGHT LIGHT LAMP WHIT BULB

Natural Shape

**ART NO.549** 



HIMALAYAN SALT NIGHT LIGHT LAMP WHIT BULB

Ovel Shape



HIMALAYAN SALT NIGHT LIGHT LAMP WHIT BULB

**Block Shape** 

**ART NO.551** 



HIMALAYAN SALT LAMP CRAFTED FIRE BOWL

With Metal Cage

**ART NO.552** 



HIMALAYAN SALT LAMP CRAFTED FIRE BOWL SQUARE

Shape With Salt Chunks

**ART NO.553** 



HIMALAYAN SALT LICK WHIT ROPE ART NO.554



## HIMALAYAN SALT NIGHT LIGHT LAMP WHIT BULB

**Engraved Shape** 

**ART NO.555** 



### HIMALAYAN SALT NIGHT LIGHT LAMP WHIT BULB

Heart Shape



HIMALAYAN SALT LAMP NATRUAL AROMA BURNER

Wooden base

**ART NO.557** 



## HIMALAYAN SALT LAMP GREY CRAFTED SWAN

Wooden base

**ART NO.558** 



## HIMALAYAN SALT LAMP CRAFTED METAL SQUARE SQUARE

Square Shape

**ART NO.559** 



HIMALAYAN SALT LAMP CRAFTED METAL CAGE ART NO.560



## HIMALAYAN SALT TILE MADE OF SELECTED

Size 2x4x8

**ART NO.561** 



## HIMALAYAN SALT TILE MADE OF SELECTED

Size 1x8x8



### HIMALAYAN SALT LAMP CRAFTED BLOCK SHAPE

With Invovative Wooden base

**ART NO.579** 



### HIMALAYAN SALT LAMP CRAFTED IRON BASKET SHAPE

With Steel Cage

**ART NO.580** 



#### HIMALAYAN SALT LAMP CRAFTED IRON BASKET SHAPE

With Steel Cage

**ART NO.581** 



#### HIMALAYAN SALT LAMP CRAFTED IRON BASKET SHAPE

With Steel Cage

**ART NO.582** 



#### HIMALAYAN SALT LAMP CRAFTED IRON BASKET SHAPE

With Steel Cage

**ART NO.583** 



#### HIMALAYAN