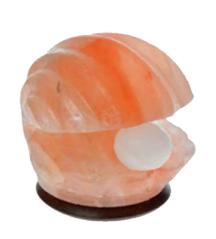

### HIMALAYAN SALT LAMP CRAFTED FIRE BOWL SHAPE

With Salt Balls

HIMALAYAN SALT LAMP LEAF SHAPE ART NO.539

HIMALAYAN SALT LAMP FIRE BOWL SHAPE

With Metal Cage

**ART NO.540** 

HIMALAYAN SALT LAMP CRAFTED SHELL WITH PEARL SHAPE

With Salt Chunks

**ART NO.541** 

HIMALAYAN SALT LAMP ROSE LOTUS LAMP

With Salt Chunks

**ART NO.542** 