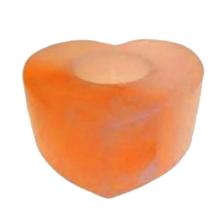

## HIMALAYAN SALT CANDLE HOLDER CRAFTED HEART SHAPE

Heart Polished 3x3x4 In Weight 1.3-1.76 LBS

**ART NO.518** 