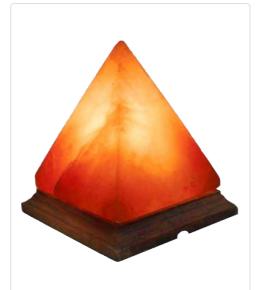

#### HIMALAYAN SALT LAMP PYRAMID SHAPE

With Led Light & USB Cable size 3x3 3/12 Inch
1.5 LBS With Flasing Bulb

**ART NO.104** 