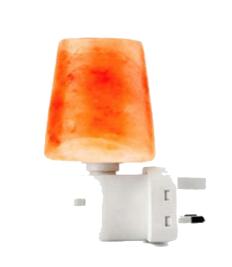

**ART NO.546** 

HIMALAYAN SALT NIGHT LIGHT LAMP WHIT BULB

Lamp Shape

**ART NO.547** 

HIMALAYAN SALT NIGHT LIGHT LAMP WHIT BULB

Cylander

**ART NO.548** 

HIMALAYAN SALT NIGHT LIGHT LAMP WHIT BULB