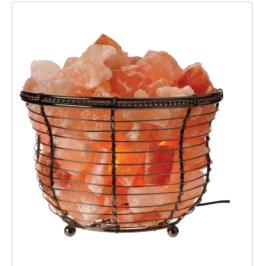

### HIMALAYAN SALT LAMP CRAFTED IRON BASKET SHAPE

With Steel Cage

**ART NO.580** 

#### HIMALAYAN SALT LAMP CRAFTED IRON BASKET SHAPE

With Steel Cage

**ART NO.581** 

#### HIMALAYAN SALT LAMP CRAFTED IRON BASKET SHAPE

With Steel Cage

**ART NO.582** 

#### HIMALAYAN SALT LAMP CRAFTED IRON BASKET SHAPE

With Steel Cage

**ART NO.583** 

#### HIMALAYAN SALT LAMP CRAFTED IRON BASKET SHAPE

With Steel Cage

HIMALAYAN SALT LAMP CRAFTED IRON BASKET SHAPE

With Steel Cage

**ART NO.585** 

## HIMALAYAN SALT LAMP CRAFTED IRON BASKET SHAPE

With Steel Cage

**ART NO.586** 