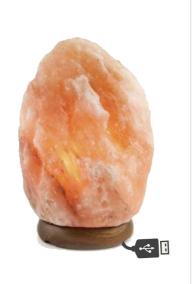

# HIMALAYAN SALT LAMP BLOCK SHAPE

With Led Light & USB Cable size 3x3 3/12 Inch
1.5 LBS With Flasing Bulb

**ART NO.101** 