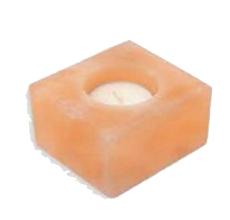

#### HIMALAYAN SALT CANDLE HOLDER CRAFTED

Three Holes Slap Candle Polished 3x5 In

**ART NO.524** 