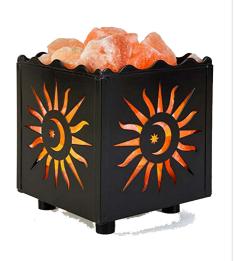

### HIMALAYAN SALT LAMP CRAFTED IRON BASKET SHAPE

With Steel Cage

**ART NO.580** 

#### HIMALAYAN SALT LAMP CRAFTED IRON BASKET SHAPE

With Steel Cage

**ART NO.581** 

#### HIMALAYAN SALT LAMP CRAFTED IRON BASKET SHAPE

With Steel Cage

**ART NO.582** 

#### HIMALAYAN SALT LAMP CRAFTED IRON BASKET SHAPE

With Steel Cage

**ART NO.583** 

#### HIMALAYAN SALT LAMP CRAFTED IRON BASKET SHAPE

With Steel Cage

HIMALAYAN SALT LAMP CRAFTED IRON BASKET SHAPE

With Steel Cage

**ART NO.585** 

## HIMALAYAN SALT LAMP CRAFTED IRON BASKET SHAPE

With Steel Cage

**ART NO.586** 