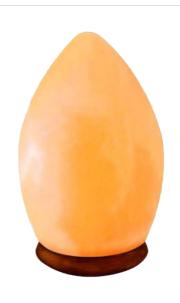

# HIMALAYAN SALT LAMP EGG SHAPE

With Led Light & USB Cable size 3x3 3/12 Inch
1.5 LBS With Flasing Bulb

**ART NO.103** 