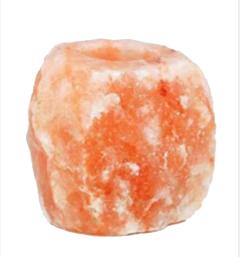

### HIMALAYAN SALT CANDLE HOLDER CRAFTED SHAPE

Ash Tray Polished 4x4 In 1.3-1.76 LBS

HIMALAYAN SALT CANDLE HOLDER NATURAL SHAPE

Weight 2-4.5 LBS

**ART NO.522** 