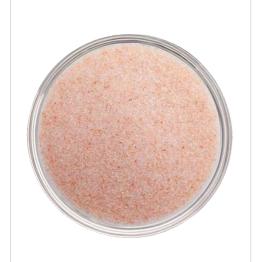

### HIMALAYAN SALT EDIBLE SALT PINK COLOR

SUGER SIZE [1mm - 2mm]

**ART NO.589** 

### HIMALAYAN SALT EDIBLE SALT PINK COLOR

COARSE[2 mm - 5 mm]