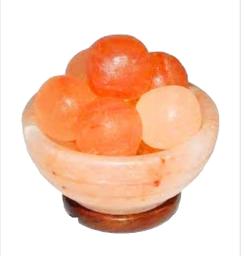

#### HIMALAYAN SALT LAMP FIRE BOWL SHAPE

Salt Chunks with Holder Size 4x4x6 In

**ART NO.507** 