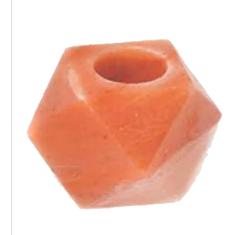

## HIMALAYAN SALT LAMP BALL SHAPE

With Led Light & USB Cable size 3x3 3/12 Inch
1.5 LBS With Flasing Bulb

**ART NO.102** 