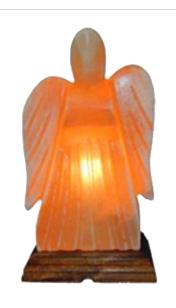

### HIMALAYAN SALT LAMP CRAFTED HEART SHAPE

With Wooden Base Dia 4x4x7 In

HIMALAYAN SALT LAMP CRAFTED ANGEL SHAPE

With Wooden base

**ART NO.510** 

HIMALAYAN SALT LAMP CRAFTED LOTUS SHAPE

With Wooden Base

**ART NO.511** 