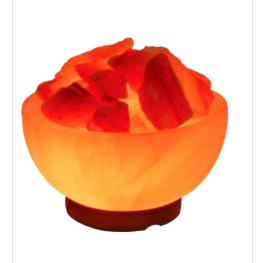

#### HIMALAYAN SALT LAMP FIRE BOWL SHAPE

Salt Chunks with Holder Size 4x4x6 In

**ART NO.507** 