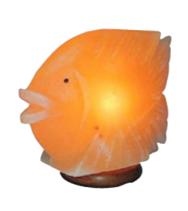

BS

**ART NO.522** 



## HIMALAYAN SALT CANDLE HOLDER NATURAL SHAPE

Weight 4.5-6.5 LBS

**ART NO.523** 



#### HIMALAYAN SALT CANDLE HOLDER CRAFTED

Three Holes Slap Candle Polished 3x5 In

**ART NO.524** 



#### HIMALAYAN SALT CANDLE HOLDER CRAFTED

Flower Polished

**ART NO.525** 



#### HIMALAYAN SALT CANDLE HOLDER CRAFTED

Round Shape Polished

**ART NO.526** 



#### HIMALAYAN SALT CANDLE HOLDER CRAFTED

Round Shape Polished 3x4 In 1.3-176 LBS



### HIMALAYAN SALT CANDLE HOLDER NATURAL SHAPE

Three Holes Slap Candle

**ART NO.528** 



#### HIMALAYAN SALT CANDLE HOLDER ELEPHENT SHAPE

With Wooden base

**ART NO.529** 



#### HIMALAYAN SALT LAMP CRAFTED DOLPHAN FISH

With Wooden base

**ART NO.530** 



#### HIMALAYAN SALT LAMP CRAFTED RABBIT

With Wooden base

**ART NO.531** 



#### HIMALAYAN SALT LAMP CRAFTED FISH SHAPE

With Wooden base

**ART NO.531** 



#### HIMALAYAN SALT LAMP CRAFTED CAT SHAPE

With Wooden base



HIMALAYAN SALT LAMP CRAFTED DOP SHAPE

With Wooden base

**ART NO.533** 



#### HIMALAYAN SALT LAMP NATRUAL SHAPE

With Wooden base , Weight 2.5-4.5 LBS

**ART NO.534** 



#### HIMALAYAN SALT LAMP CRAFTED FIRE BOWL SHAPE

With Steel Cage

**ART NO.535** 



#### HIMALAYAN SALT LAMP CRAFTED TABLE LAMP

Shape With Wooden base

**ART NO.536** 



#### HIMALAYAN SALT LAMP CRAFTED RABBIT SHAPE

With Wooden base

**ART NO.537** 



### HIMALAYAN SALT LAMP CRAFTED FIRE BOWL SHAPE

With Salt Balls



HIMALAYAN SALT LAMP LEAF SHAPE ART NO.539



HIMALAYAN SALT LAMP FIRE BOWL SHAPE

With Metal Cage

**ART NO.540** 



HIMALAYAN SALT LAMP CRAFTED SHELL