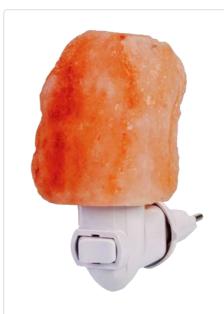

## HIMALAYAN SALT LAMP NATURAL SHAPE

With Led Light & USB Cable size 3x3 3/12 Inch
1.5 LBS With Flasing Bulb

**ART NO.100** 