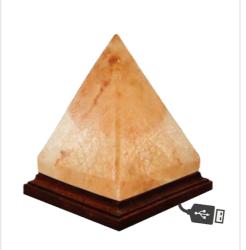

#### HIMALAYAN SALT LAMP PYRAMID SHAPE

With Led Light & USB Cable size 3x3 3/12 Inch
1.5 LBS With Flasing Bulb

**ART NO.104** 