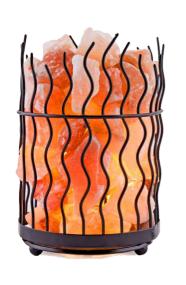

### HIMALAYAN SALT LAMP CRAFTED IRON BASKET SHAPE

With Steel Cage

**ART NO.580** 

#### HIMALAYAN SALT LAMP CRAFTED IRON BASKET SHAPE

With Steel Cage

**ART NO.581** 

#### HIMALAYAN SALT LAMP CRAFTED IRON BASKET SHAPE

With Steel Cage

**ART NO.582** 

#### HIMALAYAN SALT LAMP CRAFTED IRON BASKET SHAPE

With Steel Cage

**ART NO.583** 

#### HIMALAYAN SALT LAMP CRAFTED IRON BASKET SHAPE

With Steel Cage

HIMALAYAN SALT LAMP CRAFTED IRON BASKET SHAPE

With Steel Cage

**ART NO.585** 

## HIMALAYAN SALT LAMP CRAFTED IRON BASKET SHAPE

With Steel Cage

**ART NO.586** 