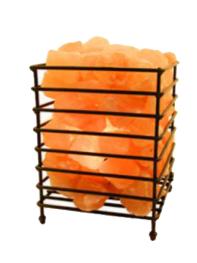

### HIMALAYAN SALT LAMP CRAFTED IRON BASKET SHAPE

With Steel Cage

**ART NO.580** 

#### HIMALAYAN SALT LAMP CRAFTED IRON BASKET SHAPE

With Steel Cage

**ART NO.581** 

#### HIMALAYAN SALT LAMP CRAFTED IRON BASKET SHAPE

With Steel Cage

**ART NO.582** 

#### HIMALAYAN SALT LAMP CRAFTED IRON BASKET SHAPE

With Steel Cage

**ART NO.583** 

#### HIMALAYAN SALT LAMP CRAFTED IRON BASKET SHAPE

With Steel Cage

HIMALAYAN SALT LAMP CRAFTED IRON BASKET SHAPE

With Steel Cage

**ART NO.585** 

## HIMALAYAN SALT LAMP CRAFTED IRON BASKET SHAPE

With Steel Cage

**ART NO.586** 