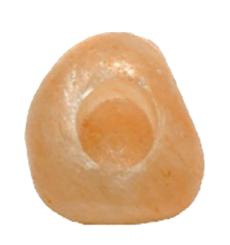

## HIMALAYAN SALT CANDLE HOLDER NATURAL SHAPE

Weight 4.5-6.5 LBS

**ART NO.523** 