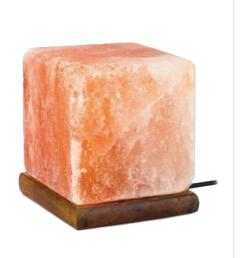

# HIMALAYAN SALT LAMP BLOCK SHAPE

With Led Light & USB Cable size 3x3 3/12 Inch
1.5 LBS With Flasing Bulb

**ART NO.101** 