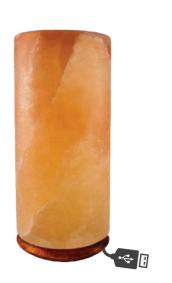

## HIMALAYAN SALT LAMP CYLANDER SHAPE

With Led Light & USB Cable size 3x3 3/12 Inch
1.5 LBS With Flasing Bulb