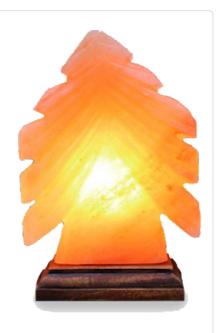

## HIMALAYAN SALT LAMP CRAFTED CHRISSTMAS TREE SHAPE

Engraved With Wooden Base Dia 4x4x6 In

**ART NO.508** 