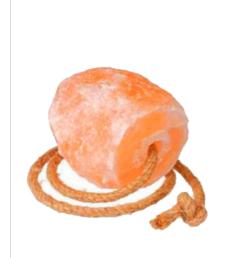

With Metal Cage

**ART NO.552** 

HIMALAYAN SALT LAMP CRAFTED FIRE BOWL SQUARE

Shape With Salt Chunks

**ART NO.553** 

HIMALAYAN SALT LICK WHIT ROPE ART NO.554