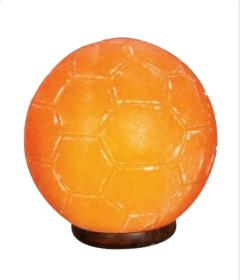

HIMALAYAN SALT LAMP CRAFTED FOOTBALL SHAPE

With Wooden Base

**ART NO.512** 

HIMALAYAN SALT LAMP CRAFTED MASHROOM SHAPE

With Wooden base

**ART NO.513** 

HIMALAYAN SALT LAMP CRAFTED BLOCK BUILGING SHAPE

With Wooden Base