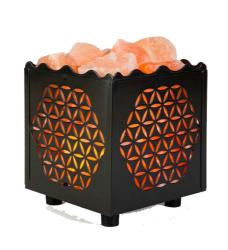

### HIMALAYAN SALT LAMP CRAFTED IRON BASKET SHAPE

With Steel Cage

**ART NO.580** 

#### HIMALAYAN SALT LAMP CRAFTED IRON BASKET SHAPE

With Steel Cage

**ART NO.581** 

#### HIMALAYAN SALT LAMP CRAFTED IRON BASKET SHAPE

With Steel Cage

**ART NO.582** 

#### HIMALAYAN SALT LAMP CRAFTED IRON BASKET SHAPE

With Steel Cage

**ART NO.583** 

#### HIMALAYAN SALT LAMP CRAFTED IRON BASKET SHAPE

With Steel Cage

HIMALAYAN SALT LAMP CRAFTED IRON BASKET SHAPE

With Steel Cage

**ART NO.585** 

## HIMALAYAN SALT LAMP CRAFTED IRON BASKET SHAPE

With Steel Cage

**ART NO.586** 