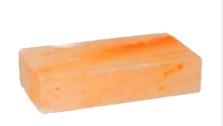

## HIMALAYAN SALT TILE MADE OF SELECTED

Size 2x4x8

**ART NO.561** 

## HIMALAYAN SALT TILE MADE OF SELECTED

Size 1x8x8