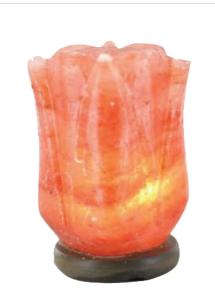

### HIMALAYAN SALT LAMP CRAFTED HEART SHAPE

With Wooden Base Dia 4x4x7 In

HIMALAYAN SALT LAMP CRAFTED ANGEL SHAPE

With Wooden base

**ART NO.510** 

HIMALAYAN SALT LAMP CRAFTED LOTUS SHAPE

With Wooden Base

**ART NO.511** 