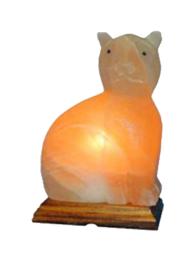

#### HIMALAYAN SALT LAMP CRAFTED CAT SHAPE

With Wooden base

HIMALAYAN SALT LAMP CRAFTED DOP SHAPE

With Wooden base

**ART NO.533** 