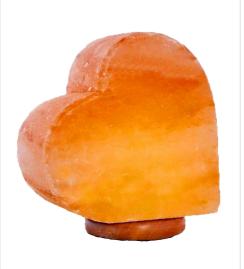

### HIMALAYAN SALT LAMP CRAFTED HEART SHAPE

With Wooden Base Dia 4x4x7 In

HIMALAYAN SALT LAMP CRAFTED ANGEL SHAPE

With Wooden base

**ART NO.510** 

HIMALAYAN SALT LAMP CRAFTED LOTUS SHAPE

With Wooden Base

**ART NO.511** 