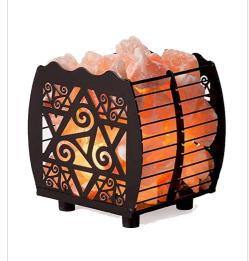

### HIMALAYAN SALT LAMP CRAFTED IRON BASKET SHAPE

With Steel Cage

**ART NO.580** 

#### HIMALAYAN SALT LAMP CRAFTED IRON BASKET SHAPE

With Steel Cage

**ART NO.581** 

#### HIMALAYAN SALT LAMP CRAFTED IRON BASKET SHAPE

With Steel Cage

**ART NO.582** 

#### HIMALAYAN SALT LAMP CRAFTED IRON BASKET SHAPE

With Steel Cage

**ART NO.583** 

#### HIMALAYAN SALT LAMP CRAFTED IRON BASKET SHAPE

With Steel Cage

HIMALAYAN SALT LAMP CRAFTED IRON BASKET SHAPE

With Steel Cage

**ART NO.585** 

## HIMALAYAN SALT LAMP CRAFTED IRON BASKET SHAPE

With Steel Cage

**ART NO.586** 