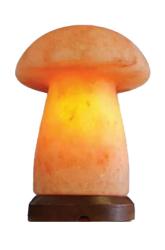

HIMALAYAN SALT LAMP CRAFTED FOOTBALL SHAPE

With Wooden Base

**ART NO.512** 

HIMALAYAN SALT LAMP CRAFTED MASHROOM SHAPE

With Wooden base

**ART NO.513** 

HIMALAYAN SALT LAMP CRAFTED BLOCK BUILGING SHAPE

With Wooden Base