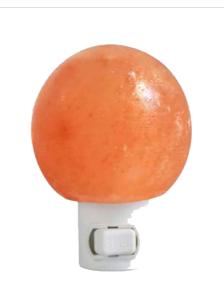

## HIMALAYAN SALT LAMP BALL SHAPE

With Led Light & USB Cable size 3x3 3/12 Inch
1.5 LBS With Flasing Bulb

**ART NO.102** 