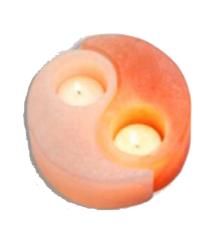

## HIMALAYAN SALT LAMP CRAFTED FIRE BOWL SHAPE

With Steel Base

HIMALAYAN SALT LAMP CRAFTED WOODEN FIRE BOWL SHAPE ART NO.516

HIMALAYAN SALT CANDLE HOLDER CRAFTED PAIR SHAPE

Ying Yang Pair Polished 1.5x3 Weight 3.5 LBS