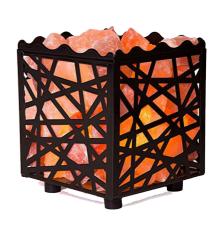

### HIMALAYAN SALT LAMP CRAFTED IRON BASKET SHAPE

With Steel Cage

**ART NO.580** 

#### HIMALAYAN SALT LAMP CRAFTED IRON BASKET SHAPE

With Steel Cage

**ART NO.581** 

#### HIMALAYAN SALT LAMP CRAFTED IRON BASKET SHAPE

With Steel Cage

**ART NO.582** 

#### HIMALAYAN SALT LAMP CRAFTED IRON BASKET SHAPE

With Steel Cage

**ART NO.583** 

#### HIMALAYAN SALT LAMP CRAFTED IRON BASKET SHAPE

With Steel Cage

HIMALAYAN SALT LAMP CRAFTED IRON BASKET SHAPE

With Steel Cage

**ART NO.585** 

## HIMALAYAN SALT LAMP CRAFTED IRON BASKET SHAPE

With Steel Cage

**ART NO.586** 