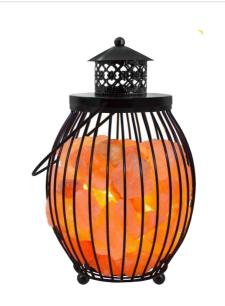

### HIMALAYAN SALT LAMP CRAFTED IRON BASKET SHAPE

With Steel Cage

**ART NO.580** 

#### HIMALAYAN SALT LAMP CRAFTED IRON BASKET SHAPE

With Steel Cage

**ART NO.581** 

#### HIMALAYAN SALT LAMP CRAFTED IRON BASKET SHAPE

With Steel Cage

**ART NO.582** 

#### HIMALAYAN SALT LAMP CRAFTED IRON BASKET SHAPE

With Steel Cage

**ART NO.583** 

#### HIMALAYAN SALT LAMP CRAFTED IRON BASKET SHAPE

With Steel Cage

HIMALAYAN SALT LAMP CRAFTED IRON BASKET SHAPE

With Steel Cage

**ART NO.585** 

## HIMALAYAN SALT LAMP CRAFTED IRON BASKET SHAPE

With Steel Cage

**ART NO.586** 