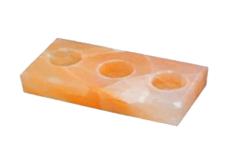

#### HIMALAYAN SALT CANDLE HOLDER CRAFTED

Three Holes Slap Candle Polished 3x5 In

**ART NO.524** 