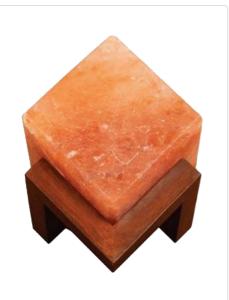

### HIMALAYAN SALT LAMP CRAFTED PYRAMID SHAPE

With Wooden Base Dia 5x5x7 in

**ART NO.505** 